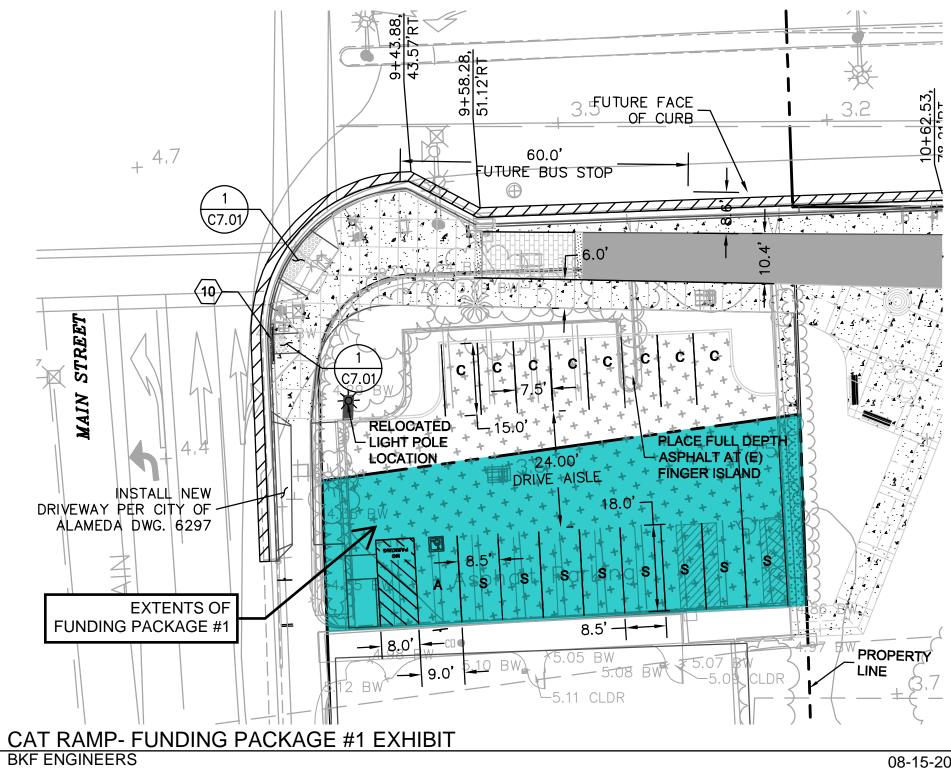

**Answer:** Funding Package #1 includes all work on private property. Refer to *Attachment #1*, which highlights the extent of work in this package.

The boundaries for the remaining Funding Packages are at the centerline of the cross streets/intersections. Funding Package #2 starts at the centerline of Main Street and continues to the centerline of Poggi Street. Funding Package #3 starts at the centerline of Poggi Street and continues to the centerline of Webster Street. Funding Package #4 starts at the centerline of Webster Street and continues through Constitution Way.

Attachments: 1. CAT RAMP- Funding Package #1 Exhibit

Date: August 15, 2018

APPROVED:

Jack Dybas, Project Manager II City of Alameda / Public Works 950 West Mall Square / Alameda, CA 94501 (510) 747-7948 / jdybas@alamedaca.gov